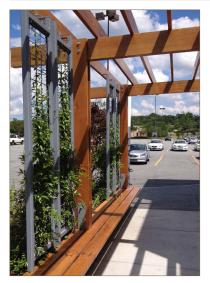

SANDY PLAINS CENTRE Marietta, Georgia CLIENT: EDENS

Sandy Plains Centre is located in the suburban area of Marietta, Atlanta. LP+D was retained to provide landscape architecture design for retail sidewalk area and the 20+ acre site improvements. The design approach employs different strategies, most importantly to provide better visual access to the stores. A project identity and reduce overall landscape maintenance were also important. Plant material such as native grasses and groundcover were selected to improve visual penetration, reduce lawn areas to lower maintenance. Landscape planting with textures and colors to create a modern, simple vocabulary to compliment architecture renewal.