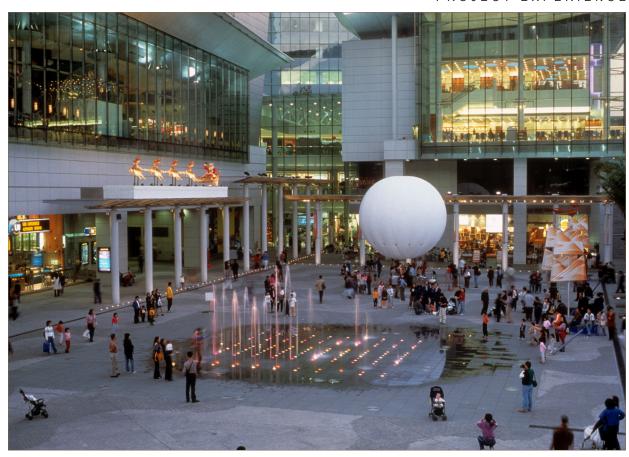

The fountain plaza is the town center and also as a foyer to the retail commercial square. The interactive fountain was designed by WET Design with synchronization to background music. This retail town center includes restaurants, super-market and sundry shops, movie theater, post office, daycare and a Class A office building. This blend of uses together with adjoining high density residential developments allows this transit-oriented development to become a true live-work new town. The project received a Hong Kong Institute of Architects Silver Medal award.