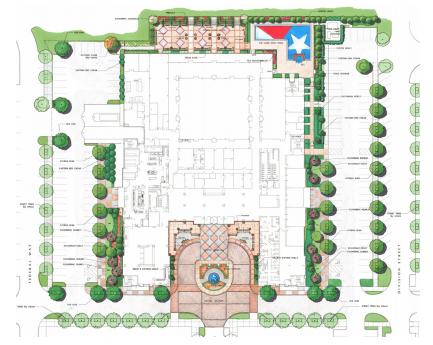

## PROJECT EXPERIENCE

SOUTHLAKE HILTON Dallas, Texas Client: Hobbs & Curry

Southlake Town Square is a well published Traditional Neighborhood Mixed-use development in Dallas, Texas. Southlake Hilton is a signature project for both Southlake Town Square and Heartland Hotels. This hotel features all the services amenities of an upscale urban business hotel. Distinctive designs features include a destinationbound arrival plaza with a centerpiece fountain and multilevel planting terrace, an indoor - outdoor event space for meetings and conventions, fitness lap pool and outdoor dining terraces that links to the Town Square lively shopping and retail district.